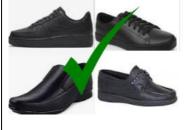

## Appendix A

Plain black footwear Any plain ALL-BLACK (including black sole) footwear are permitted to be worn with the Formal Day Uniform.

The picture opposite are examples of shoes that are NOT permitted to be worn with the Formal Day Uniform.