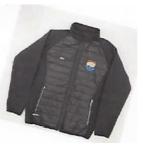

# The School Jacket – compulsory for ALL first- and second-year

### students.

The jacket is available in two styles: hybrid and hard shell. The school jacket ONLY may be worn in classes as part of the full uniform.

The jacket may be purchased from <u>www.schooluniformsdirect.ie</u>