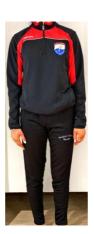

#### Crested half-zip top

- CRESTED BLACK SPORTS TROUSERS (NEW)
- Plain black or white t-shirt

Full PE uniform may be worn on days when PE is timetabled only.