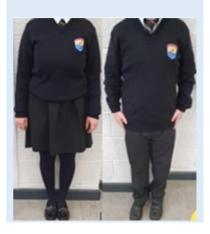

#### Senior Formal Day Uniform

- Black skirt/trousers
- Black Beaufort crested jumper
- White shirt (2/3 recommended))
- o School Tie

ANSEO student attendance card must be worn everyday as part of uniform