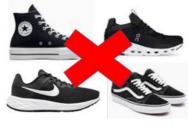

## Appendix A

Plain black footwear Any plain ALL-BLACK (including black sole) footwear are permitted to be worn with the Formal Day Uniform.

The picture opposite are examples of shoes that are NOT permitted to be worn with the Formal Day Uniform.