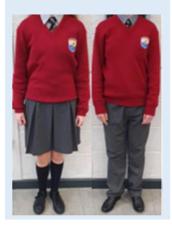

#### Junior Formal Day Uniform

- Grey skirt/trousers
- Wine, crested Jumper
- Grey shirt (2/3 recommended)
- School Tie