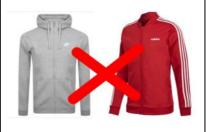

Fashion/sport tops and hoodies are NOT part of school uniform and are not permitted at any time. All such items will be confiscated.